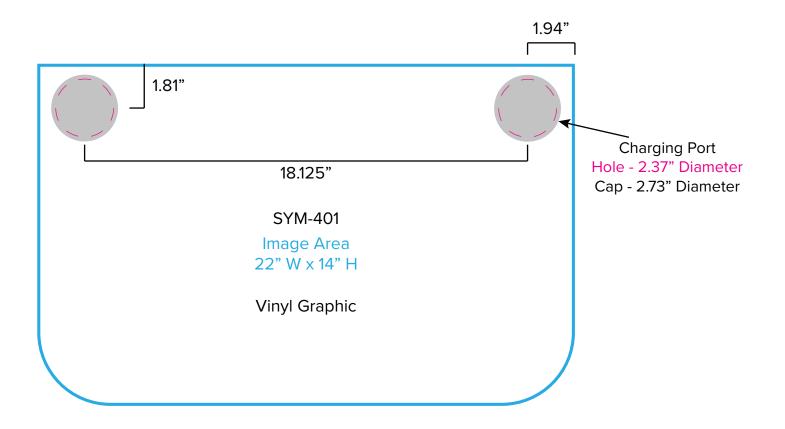

Page 1 2.2020

Graphic Template

Backwall Workstation Countertop – Vinyl Graphics

Graphics NOT included in base price. Please request pricing.

NOTE: All Raster Art (jpg, tiff,psd, png, etc.) must be at least 100 dpi at print size.