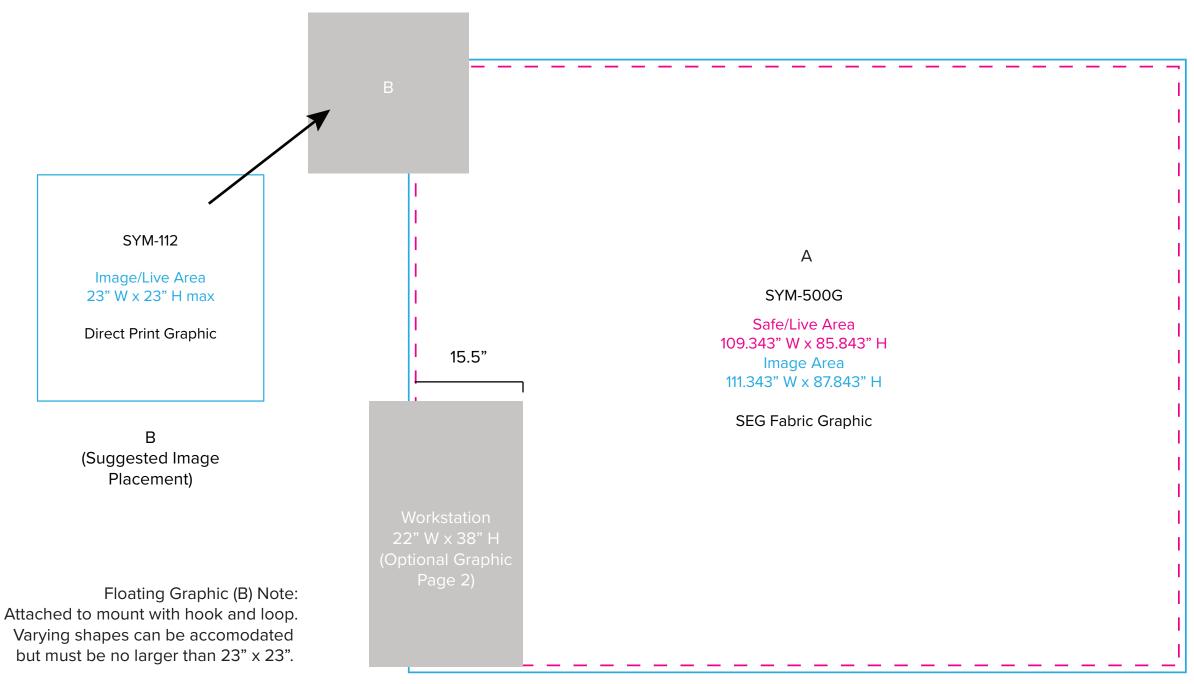

Graphic Template 10 x 10 Inline Exhibit Backwall with Flat, Rectangular Panel – SEG Fabric Graphic

NOTE: All Raster Art (jpg, tiff,psd, png, etc.) must be at least 100 dpi at print size.

Standard kits are often customized. Please check with Customer Service to ensure that this template matches your specific job.