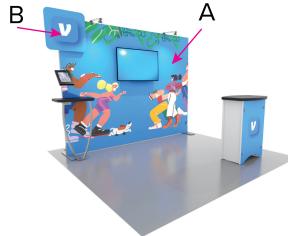

Page 1 2.2020

Graphic Template

Backwall Workstation Countertop – Vinyl Graphics

Graphics NOT included in base price. Please request pricing.

NOTE: All Raster Art (jpg, tiff,psd, png, etc.) must be at least 100 dpi at print size.